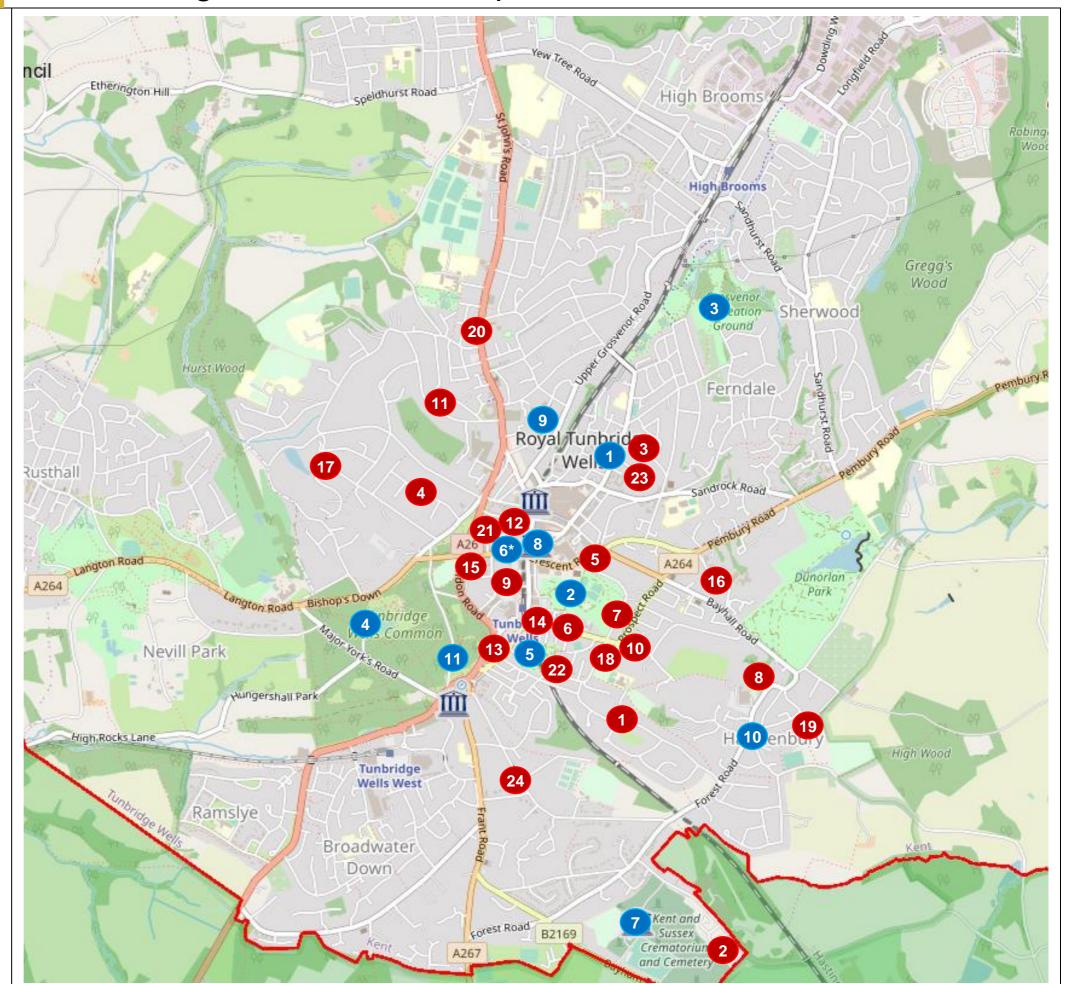

## **Residents' Associations**

- 1. Banner Farm Residents' Association
- 2. Benhall Mill Road Land Association
- 3. Beulah Road Residents' Association
- 4. Boyne Park Residents' Association
- 5. Calverley Park Crescent Association
- 6. Calverley Park Gardens Residents' Association
- 7. Calverley Park Residents' Association
- 8. Camden Park Residents' Association
- 9. Clarence Road Users' Association
- **10.** COCA (Camden Hill, Oakfield Court Road and Cambridge Gardens Residents' Association)
- 11. Culverden Residents' Association
- 12. Dudley Road Residents' Association
- 13. Grantley Court Residents' Association
- 14. Grove Hill House Residents' Association
- 15. Inner London Road Residents' Association
- 16. Kingswood Residents' Association
- 17. Molyneux Park Gardens Residents' Association
- 18. Poona Road Residents' Association
- 19. Sherborne Close Management Committee
- 20. St John's Road Residents' Association
- 21. Telephone House Neighbours' Association
- 22. The Avenues Residents' Association
- 23. Upper Stone Street Residents' Association
- 24. Warwick Park Residents' Association

## Friends' Groups and other members with a physical location

- 1. Camden Road Guild
- 2. Friends of Calverley Grounds
- 3. Friends of Grosvenor & Hilbert Parks
- 4. Friends of The Commons
- **5.** Friends of The Grove
- **6.** Friends of Trinity Churchyard (see also 12)
- 7. Friends of Tunbridge Wells Cemetery
- 8. Friends of the Tunbridge Wells Museum, Library & Gallery
- 9. Friends of Woodbury Park Cemetery
- 10. Hawkenbury Village Association
- 11. The Forum
- 12. Trinity Theatre (same as point 6)